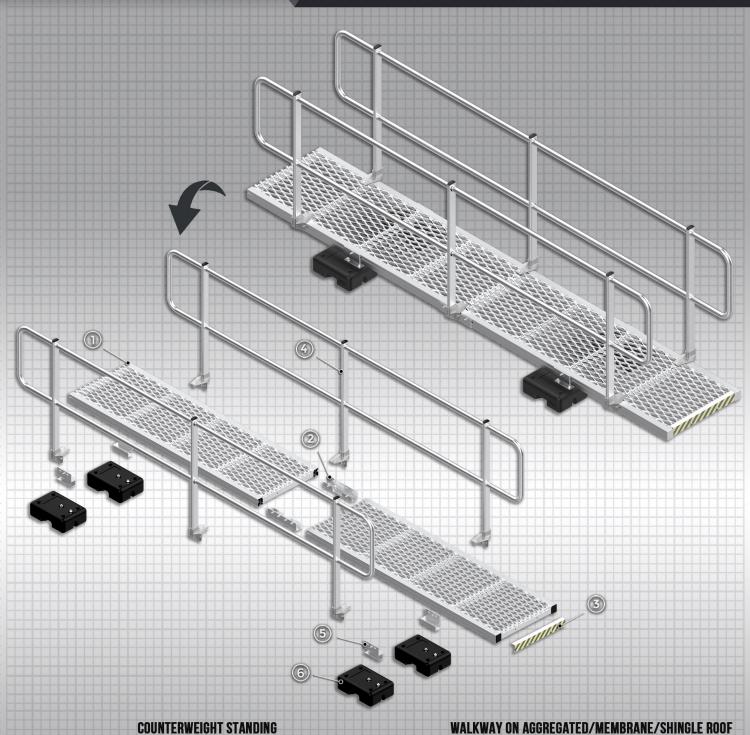

## **PLAN VIEW**

Walkway with Guardrail on two sides is designed for applications that require strict control to keep to the roof walking platform only, or where fall protection is needed on both sides of the grated walkway.

# **MAIN PARTS**

- Platform Non corresive bar grafing platform 1
- Platform connector (2)
- **Bumper** Horizontal metal guard for platform
- Two-side guardrail
  Mount the guardralls onto platform 4
- Counterweight bracket
  Support the platform (5)
- Counterweight
  Longdyes multi purpose counterweight (6)