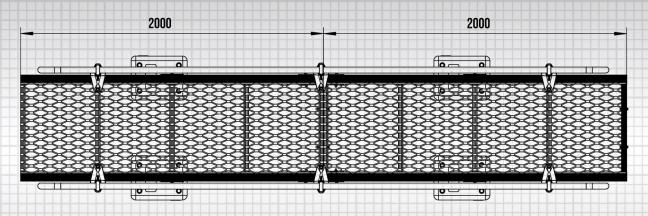

# **DIMENSIONS**

## **PLAN VIEW**

Walkway with Guardrail on two sides is designed for applications that require strict control to keep to the roof walking platform only, or where fall protection is needed on both sides of the grated walkway.