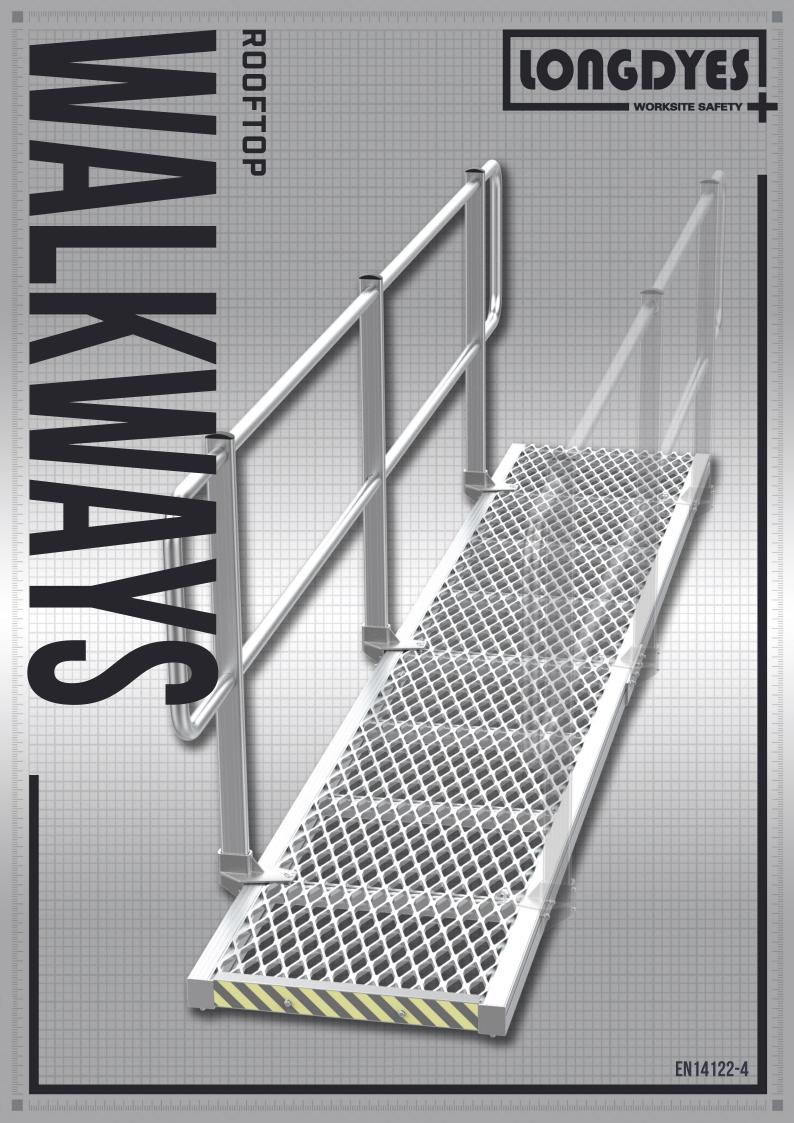

## **PLAN VIEW**

Walkway with Guardrail on two sides is designed for applications that require strict control to keep to the roof walking platform only, or where fall protection is needed on both sides of the grated walkway.