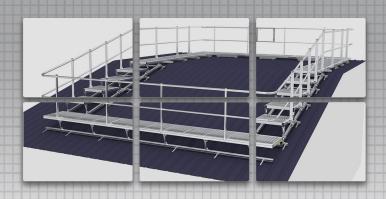

## **PLAN VIEW**

Walkway with Guardrail on two sides is designed for applications that require strict control to keep to the roof walking platform only, or where fall protection is needed on both sides of the grated walkway.