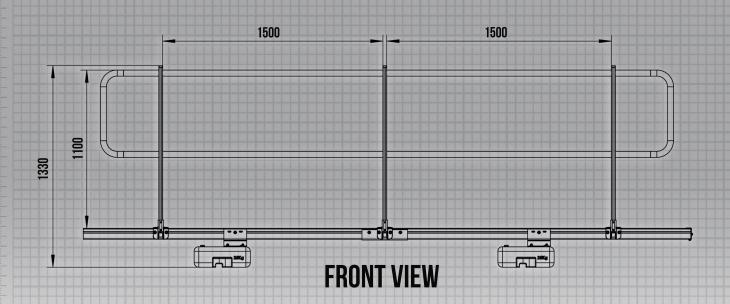

# **DIMENSIONS**







## **PLAN VIEW**



Walkway with Guardrail on two sides is designed for applications that require strict control to keep to the roof walking platform only, or where fall protection is needed on both sides of the grated walkway.



**SIDE VIEW** 

# **MAIN PARTS**







- Platform Non corresive bar grafing platform 1
- Platform connector (2)
- **Bumper** Horizontal metal guard for platform
- Two-side guardrail
  Mount the guardralls onto platform 4
- Counterweight bracket
  Support the platform (5)
- Counterweight
  Longdyes multi purpose counterweight (6)





www.longdyes.com



## **OFFICE**

ROOM 3006, TOWER 3, EXCELLENCE CENTURY CENTER, No.31 Longcheng Road, Qingdao, China

PHONE: +86 532 83932416 MAIL: info@longdyes.com

### **FACTORY**

No.8 Badlulai Road, Qingdad, China