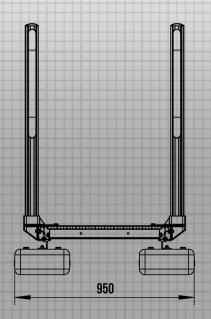

# **DIMENSIONS**

## **PLAN VIEW**

Walkway with Guardrail on two sides is designed for applications that require strict control to keep to the roof walking platform only, or where fall protection is needed on both sides of the grated walkway.

**SIDE VIEW** 