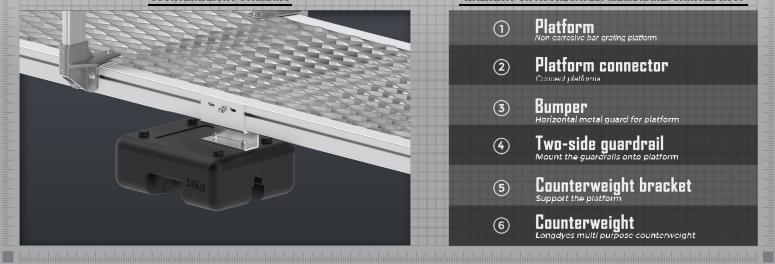

# **MAIN PARTS**

- Platform Non corresive bar grafing platform 1
- Platform connector (2)
- **Bumper** Horizontal metal guard for platform
- Two-side guardrail
  Mount the guardralls onto platform 4
- Counterweight bracket
  Support the platform (5)
- Counterweight
  Longdyes multi purpose counterweight (6)